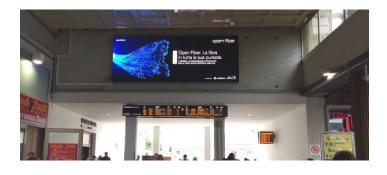

## MAXILED VENEZIA SANTA LUCIA

## TECHNICAL SPECIFICS

1 MAXILED

1024 x 384 Pixel

1 MAXILED

1024 x 512 Pixel